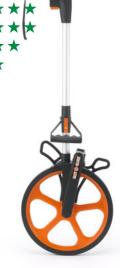

#### Features:

| Trigger Brake                        | ٠ |
|--------------------------------------|---|
| Folds in Half                        |   |
|                                      | • |
| Push Button Release Clip             |   |
| Push Button Zero Reset               |   |
| Kick Down Side Stand                 |   |
| Convenient Carry Handle              |   |
| Wrist Strap                          |   |
| Debris Removing Scraper              | • |
| Follows Fine Edges                   |   |
| Runs in Straight Line                |   |
| Balanced In Line Movement            |   |
| Better Traction                      |   |
| Wheel Runs on Sealed Roller Bearings | • |
| Heavy Duty                           |   |

| Specifications:     | Metric   | Imperial |
|---------------------|----------|----------|
| Measuring Distance  | 10 000 m | 10 00 ft |
| Increments          | 0.1 m    | 0.1 ft   |
| Wheel Circumference | 1 m      | 3.2 ft   |
| Wheel Diameter      | 0.32 m   | 1 ft     |
| Weight              | 2.1 kg   | 4.6 lb   |

### Uses:

Road Marking, Construction, Paving, Fencing, Pool Construction, Garden Layouts, Field Layouts, Factory Layouts, Property Assessments, etc. Can be used on most surfaces smooth and uneven over long or short distances.